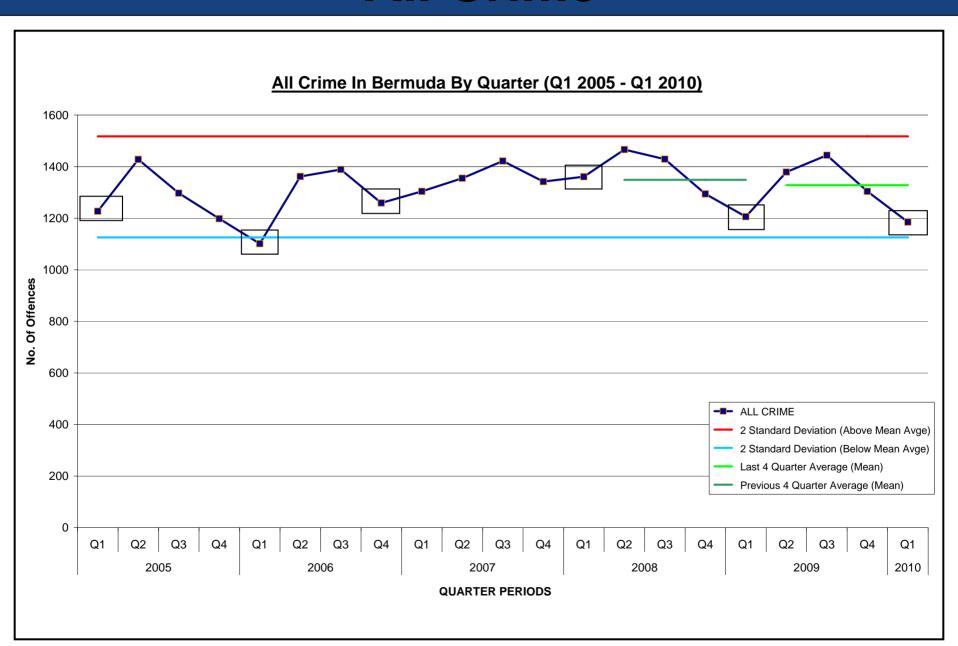

#### **Executive Summary**

The total for All Crime in Q1 2010 was 1,185.

In comparison to the previous quarter (Q4 2009), all crime in Q1 2010 **decreased** by -119 offences or -9%.

In comparison to the same period last year (Q1 2009), all crime Q1 2010 has **decreased** by **-21** offences or by **-2%**.

Of the **20** crime categories, **13** have registered quarter on quarter decreases, **3** are the same and only **4** have increased.

Crimes Against The Person -35 (except Serious Assaults). Crimes Against Property -84 (except Fraud and Deception). Crimes Against Property no change (Firearms +13, Other Weapons -13).

#### **All Crime**