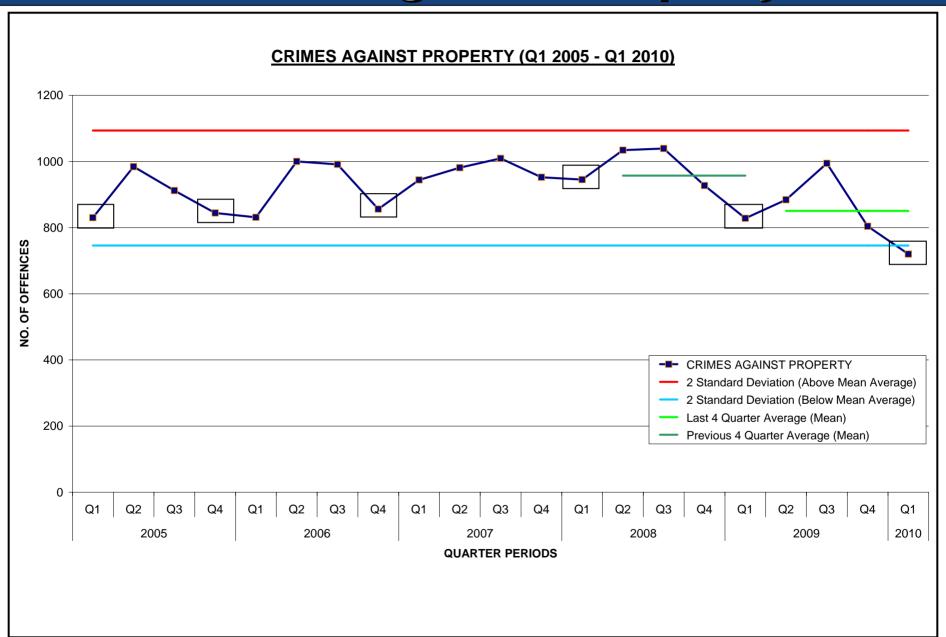

## **Executive Summary (3)**

Crimes Against Property in Q1 2010 was 720.

Crimes Against Property offences in Q1 2010 decreased by -84 offences or -10% compared to Q4 2009.

Crimes Against Property offences in Q1 2010 decreased by -123 offences or by -13% compared to Q1 2009.

Burglary Residential decreased from  $197 \rightarrow 163$ . Burglary Non Residential decreased from  $75 \rightarrow 68$ . Burglary Tourist Accommodation decreased from  $6 \rightarrow 4$ . Motor Vehcile Theft decreased from  $170 \rightarrow 136$ . Theft Of Property decreased from  $218 \rightarrow 203$ .

Fraud and Deception increased from 43 → 56.

## **Crimes Against Property**