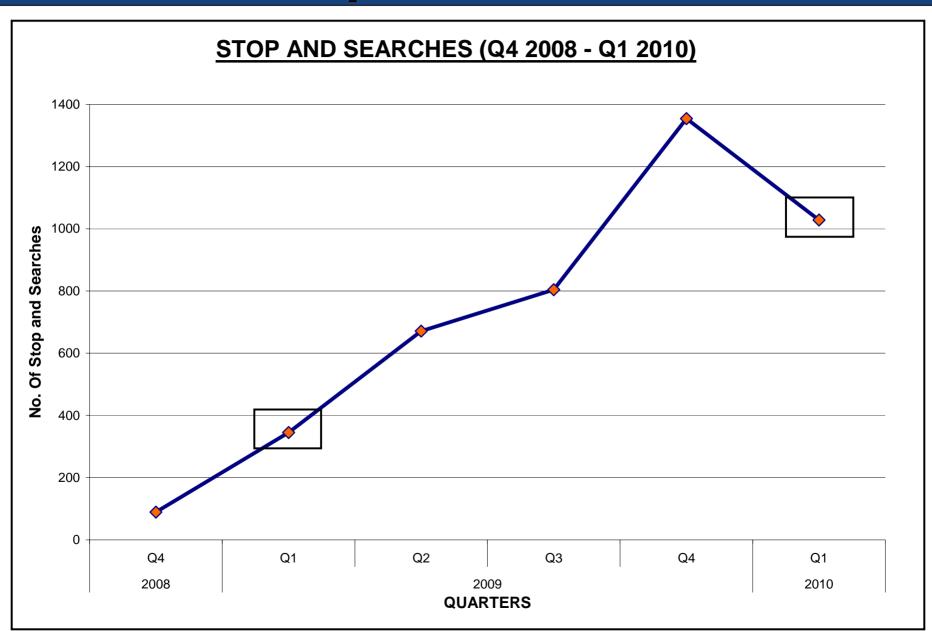

## **Executive Summary (6)**

- •Arrests are down 1% quarter on quarter yet up 40% year to year at 1,300. There were 11 arrests for murder and 15 arrests for firearm offences in Q1 2010.
- •Police **Stop and Search** activity decreased by **24%** over the previous quarter however is at the second highest level since PACE was implemented in Q4 2008 at **1,028** in Q1 2010.

## Stop and Search