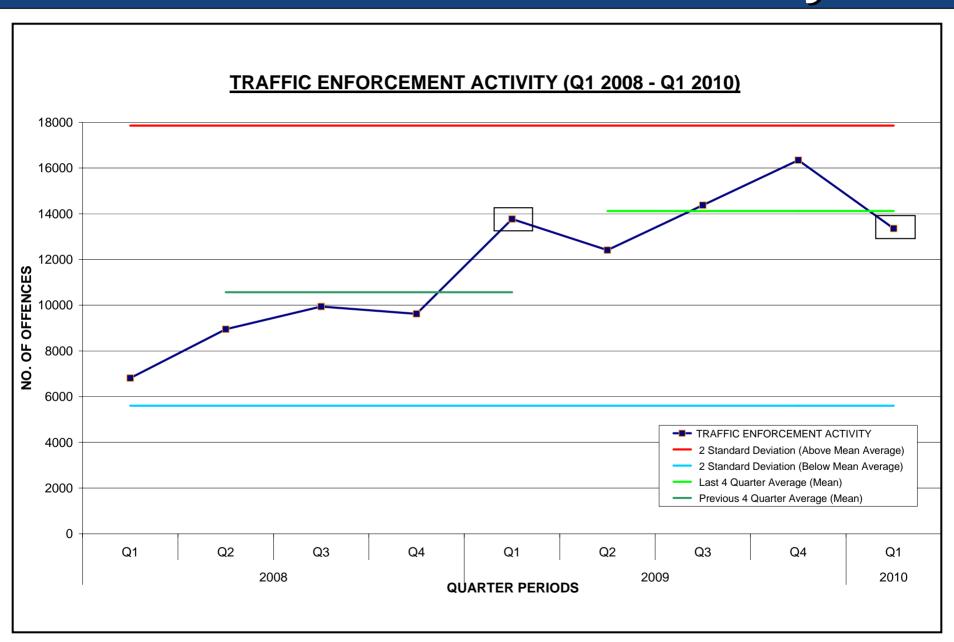

#### **Executive Summary (5)**

- •Traffic Collisions are -19% at 508 in Q1 2010, the lowest level since Q3 2005. The long term trend continues to decrease and there are almost 100 less traffic collisions per quarter for the most recent 12 month period, when compared to the long term (5 year) average. However we are still concerned about the number of fatal collisions (2 fatal collisions in Q1 2010).
- •Drug enforcement up 18% quarter on quarter and up 114% year on year with 199 seizures in Q1 2009. An estimated total of 35Kg of controlled drugs with an estimated street value of \$1.7 million has been seized in Q1 2010.
- •Traffic Enforcement is down 18% quarter on quarter and down 3% year on year at 13,356.
- •Police Activity and Calls For Service is up 5% quarter on quarter and down 8% year on year at 9,391.

#### **Traffic Enforcement Activity**