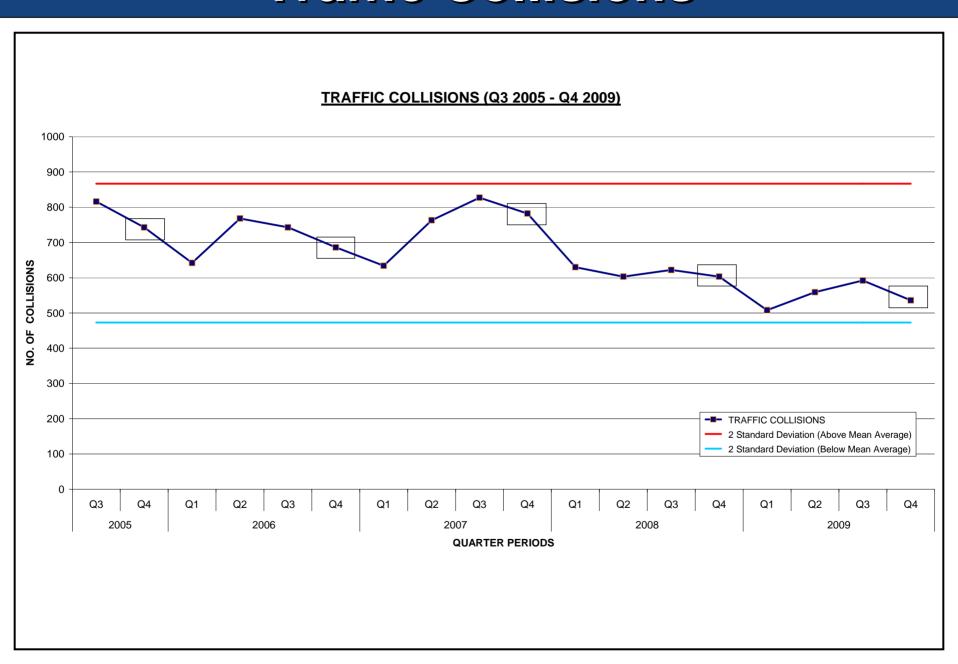

#### **Executive Summary (5)**

- •Traffic Collisions are -19% at 508 in Q1 2010, the lowest level since Q3 2005. The long term trend continues to decrease and there are almost 100 less traffic collisions per quarter for the most recent 12 month period, when compared to the long term (5 year) average. However we are still concerned about the number of fatal collisions (2 fatal collisions in Q1 2010).
- •Drug enforcement up 18% quarter on quarter and up 114% year on year with 199 seizures in Q1 2009. An estimated total of 35Kg of controlled drugs with an estimated street value of \$1.7 million has been seized in Q1 2010.
- •Traffic Enforcement is down 18% quarter on quarter and down 3% year on year at 13,356.
- •Police Activity and Calls For Service is up 5% quarter on quarter and down 8% year on year at 9,391.

#### **Traffic Collisions**