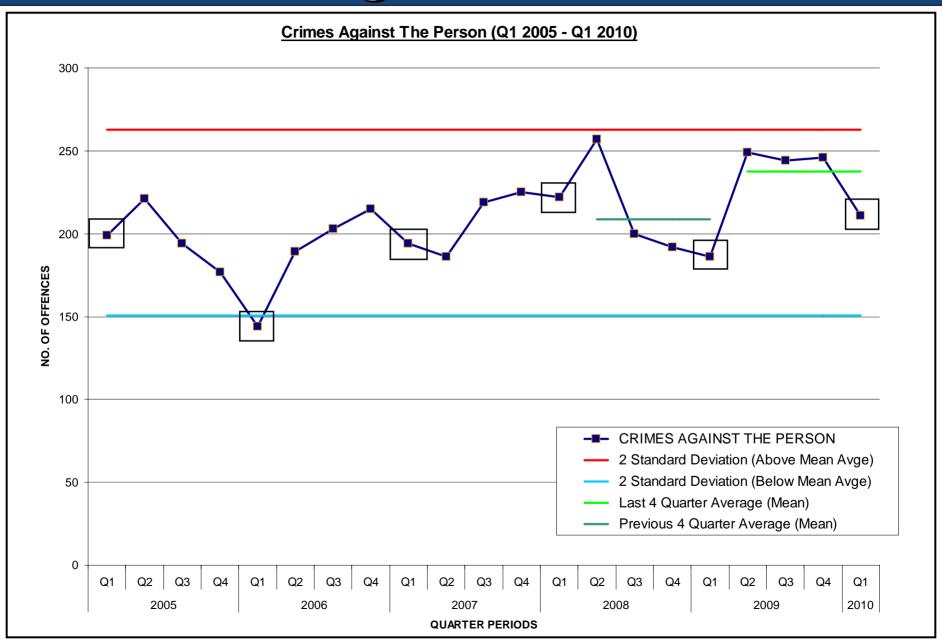

#### **Executive Summary (2)**

Crimes Against The Person in Q1 2010 was 211.

Crimes Against The Person offences in Q1 2010 decreased by -35 offences or -14% compared to Q4 2009.

Crimes Against The Person offences in Q1 2010 increased by +25 offences or by +13% compared to Q1 2009.

- •Murders decreased from  $3 \rightarrow 2$ .
- •Robbery decreased from 30 → 14 (the lowest for 5 years).
- •Other Assaults decreased from 163 → 146.
- Offences Against Children decreased from 12 → 5.
- •Serious Assaults increased from 26 → 33

## Crimes Against The Person