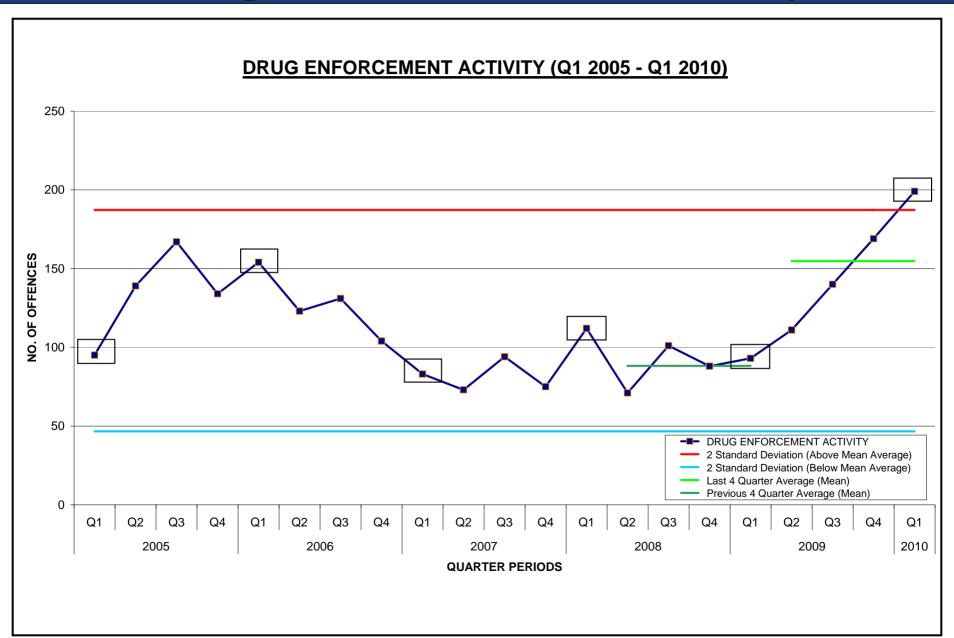

#### **Executive Summary (5)**

- •Traffic Collisions are -19% at 508 in Q1 2010, the lowest level since Q3 2005. The long term trend continues to decrease and there are almost 100 less traffic collisions per quarter for the most recent 12 month period, when compared to the long term (5 year) average. However we are still concerned about the number of fatal collisions (2 fatal collisions in Q1 2010).
- •Drug enforcement up 18% quarter on quarter and up 114% year on year with 199 seizures in Q1 2009. An estimated total of 35Kg of controlled drugs with an estimated street value of \$1.7 million has been seized in Q1 2010.
- •Traffic Enforcement is down 18% quarter on quarter and down 3% year on year at 13,356.
- •Police Activity and Calls For Service is up 5% quarter on quarter and down 8% year on year at 9,391.

## **Drug Enforcement Activity**