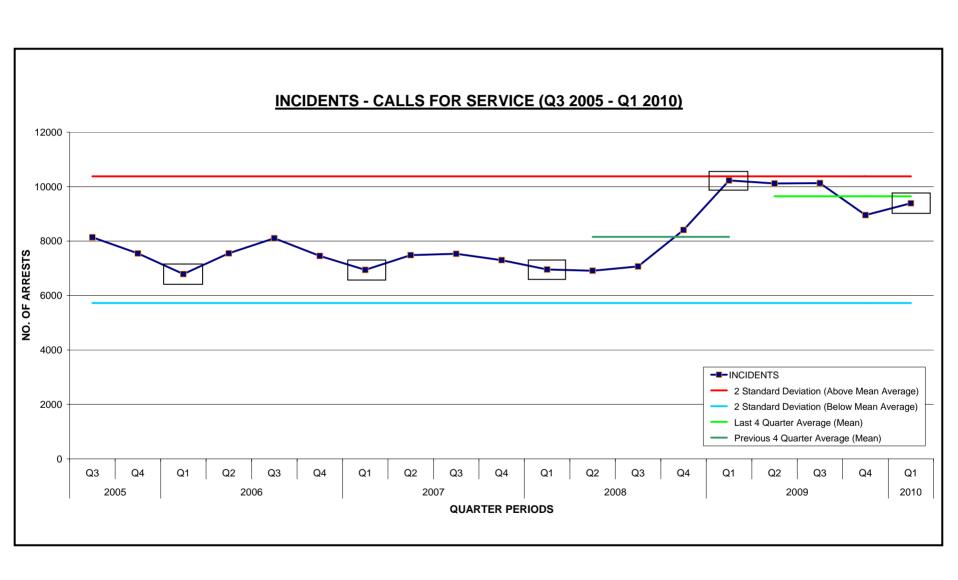

#### **Executive Summary (5)**

- •Traffic Collisions are -19% at 508 in Q1 2010, the lowest level since Q3 2005. The long term trend continues to decrease and there are almost 100 less traffic collisions per quarter for the most recent 12 month period, when compared to the long term (5 year) average. However we are still concerned about the number of fatal collisions (2 fatal collisions in Q1 2010).
- •Drug enforcement up 18% quarter on quarter and up 114% year on year with 199 seizures in Q1 2009. An estimated total of 35Kg of controlled drugs with an estimated street value of \$1.7 million has been seized in Q1 2010.
- •Traffic Enforcement is down 18% quarter on quarter and down 3% year on year at 13,356.
- •Police Activity and Calls For Service is up 5% quarter on quarter and down 8% year on year at 9,391.

#### Incidents