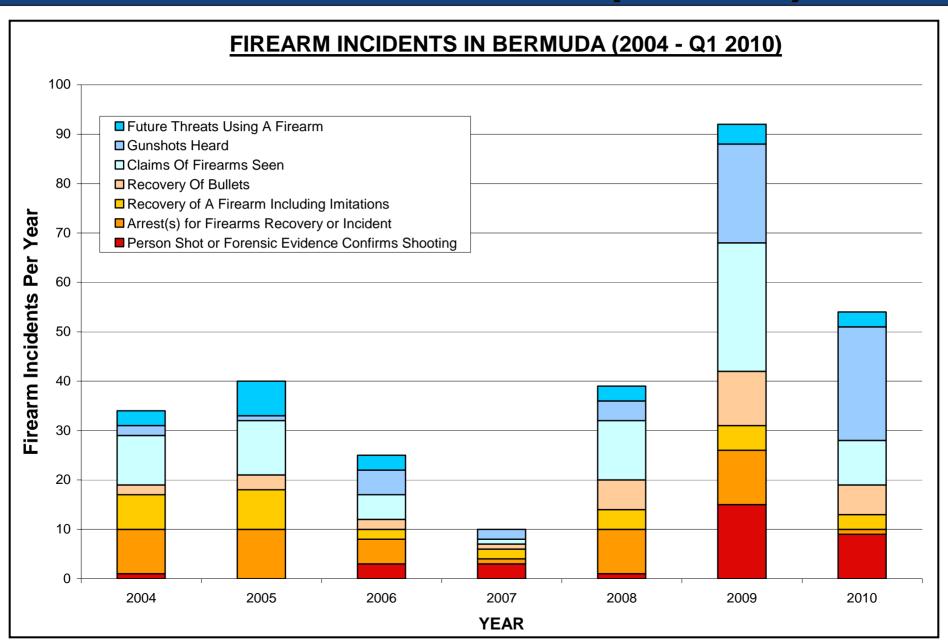

#### **Firearm Incidents**

|                                                    |    | 20 | 009 |    | 2010 |       |
|----------------------------------------------------|----|----|-----|----|------|-------|
|                                                    | Q1 | Q2 | Q3  | Q4 | Q1   | TOTAL |
| Person Shot or Forensic Evidence Confirms Shooting | 1  | 3  | 3   | 8  | 9    | 24    |
| Arrest(s) for Firearms Recovery or Incident        | 2  | 2  | 5   | 2  | 1    | 12    |
| Recovery of A Firearm Including Imitations         | 1  | 1  | 1   | 2  | 3    | 8     |
| Recovery Of Bullets                                | 0  | 5  | 3   | 3  | 6    | 17    |
| Claims Of Firearms Seen                            | 10 | 5  | 4   | 7  | 9    | 35    |
| Gunshots Heard                                     | 2  | 2  | 1   | 15 | 23   | 43    |
| Future Threats Using A Firearm                     | 0  | 1  | 1   | 2  | 3    | 7     |
|                                                    | 16 | 19 | 18  | 39 | 54   | 146   |

|                              | 2009 | 2009 | 2009 | 2009 |    | Percentage | Absolute |
|------------------------------|------|------|------|------|----|------------|----------|
|                              | Q1   | Q2   | Q3   | Q4   | Q1 | Change     | Change   |
| CONFIRMED FIREARM INCIDENT   | 4    | 11   | 12   | 15   | 19 | 26.67%     | 4        |
| UNCONFIRMED FIREARM INCIDENT | 12   | 8    | 6    | 24   | 35 | 45.83%     | 11       |
| TOTAL                        | 16   | 19   | 18   | 39   | 54 |            |          |

## Firearm Incidents (Cont'd)

## Firearm Incidents (Cont'd)

|            | 2004 | 2005 | 2006 | 2007 | 2008 | 2009 | 2010 | TOTAL |
|------------|------|------|------|------|------|------|------|-------|
| FATALITIES | 0    | 0    | 1    | 2    | 0    | 4    | 2    | 9     |
| INJURED    | 0    | 0    | 4    | 1    | 1    | 13   | 8    | 27    |
| •          | 0    | 0    | 5    | 3    | 1    | 17   | 10   |       |