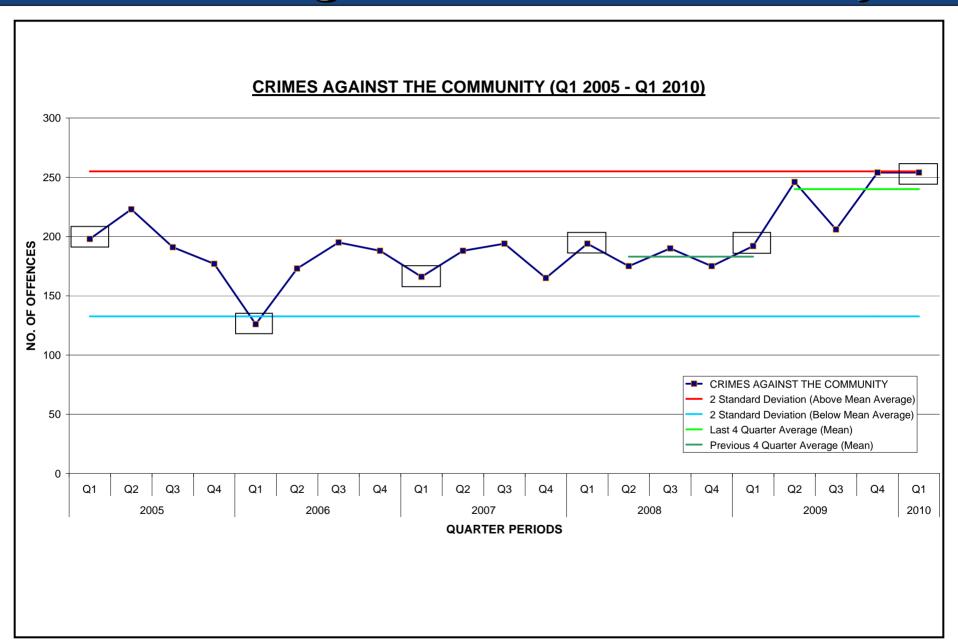

#### **Executive Summary (4)**

Crimes Against The Community in Q1 2010 was 254.

Crimes Against The Community offences in Q1 2010 were the same as Q4 2009, the highest level for the last 10 years.

Crimes Against The Community offences in Q1 2010 increased by +62 offences or by +32% compared to Q1 2009.

Other Weapon offences decreased from  $29 \rightarrow 16$ . Disorder offences decreased from  $34 \rightarrow 30$ .

Firearm offences increased from 17 → 30.

Anti-Social Behaviour offences increased from 173 → 177.

Firearm and Anti-Social Behaviour offences are at a 10 year high.

## **Crimes Against The Community**