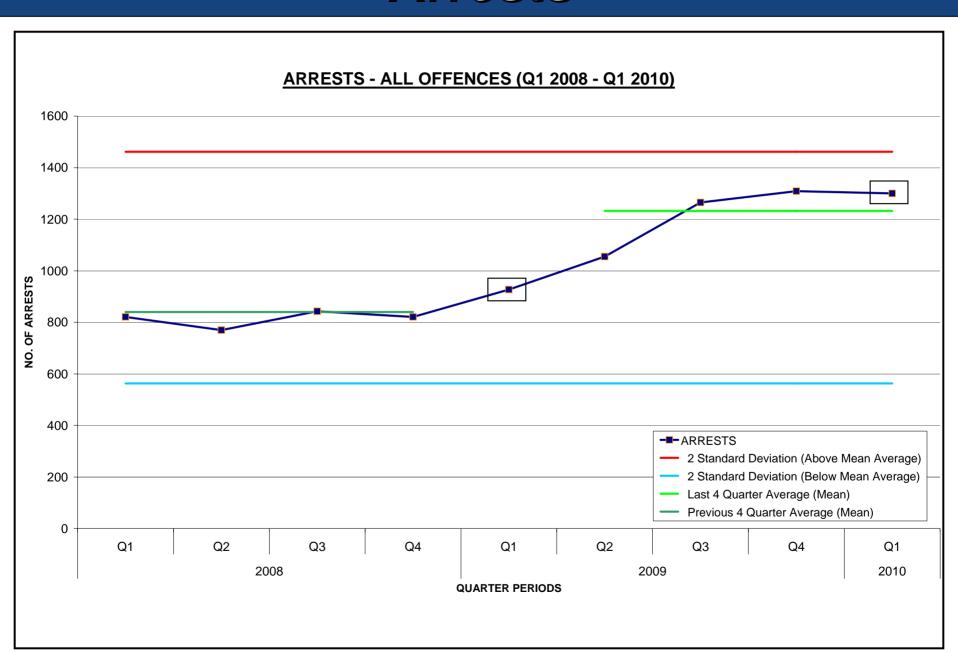

## **Executive Summary (6)**

- •Arrests are down 1% quarter on quarter yet up 40% year to year at 1,300. There were 11 arrests for murder and 15 arrests for firearm offences in Q1 2010.
- •Police **Stop and Search** activity decreased by **24%** over the previous quarter however is at the second highest level since PACE was implemented in Q4 2008 at **1,028** in Q1 2010.

#### Arrests